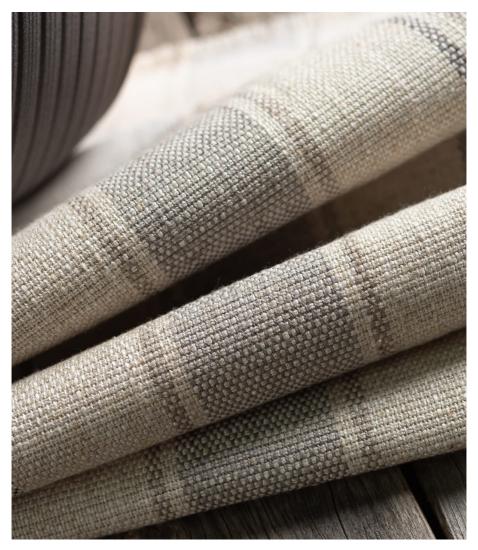

## Cortez

CORTEZ is a beautiful Linen blend that adds a coastal, natural look to any interiors. The composition allows a cool handfeel with hardwearing properties being of Commercial grade.

Cortez

50% Viscose

 Composition:
 25% Linen
 Pattern Repeat:
 V: 1cm H: 25.6cm

10% Polyester

Width: 138cm Martindale: 30,000

Usage category: Commercial

Railroaded: Railroaded

Care Instructions: AUS3/NZ502

Dry cleanable