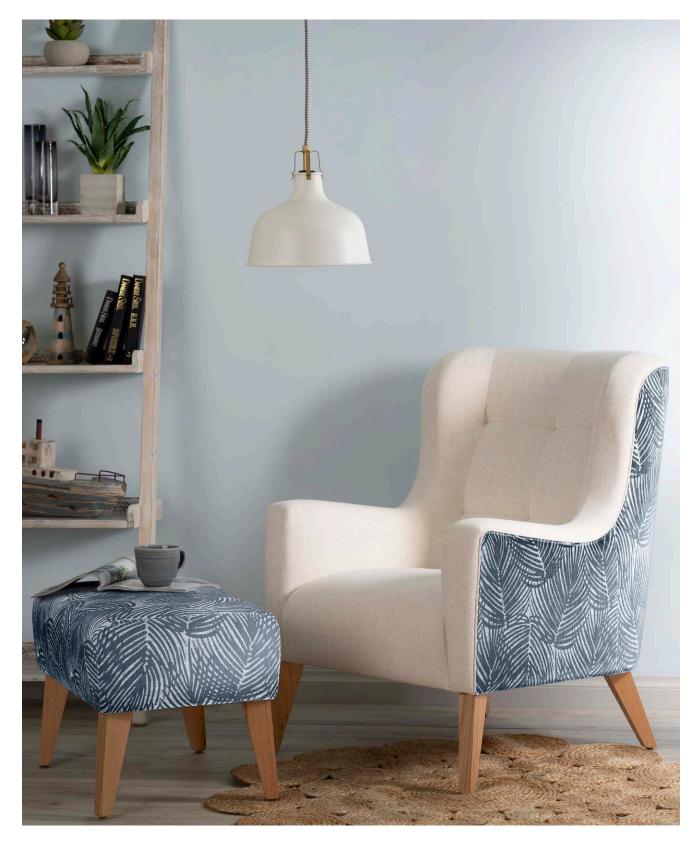

## **Atlantic Collection**

Atlantic, Tasman & Cabana

The organic look and feel of the ATLANTIC collection offers a cool, calm and collected style, with muted hues of sand and sea perfect for coastal inspired interiors. The linen aesthetic of this range has a soft and relaxed, yet sturdy and hard-wearing handle.