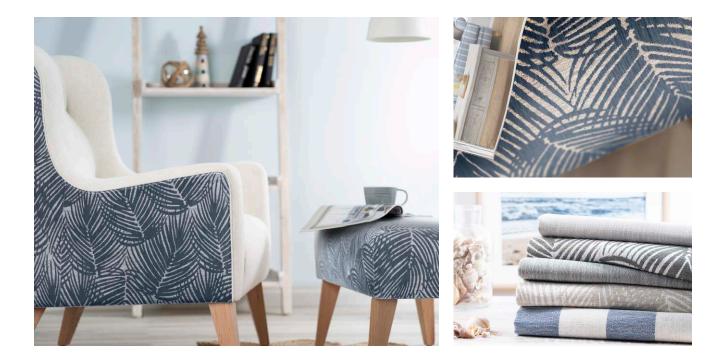

## **Atlantic Collection**

Atlantic, Tasman & Cabana

The organic look and feel of the ATLANTIC collection offers a cool, calm and collected style, with muted hues of sand and sea perfect for coastal inspired interiors. The linen aesthetic of this range has a soft and relaxed, yet sturdy and hard-wearing handle.