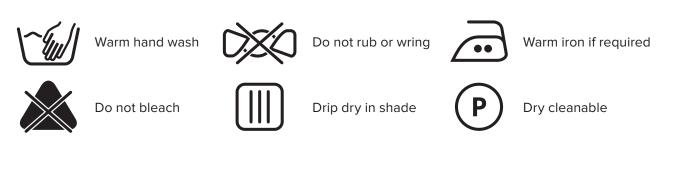

## **Care Instructions: F4**

**SunSmart:** Protect soft furnishing from direct Sunlight. Refer to Terms and Conditions for more information.

\*Sample colour may vary. If required, request a cutting to review exact match.