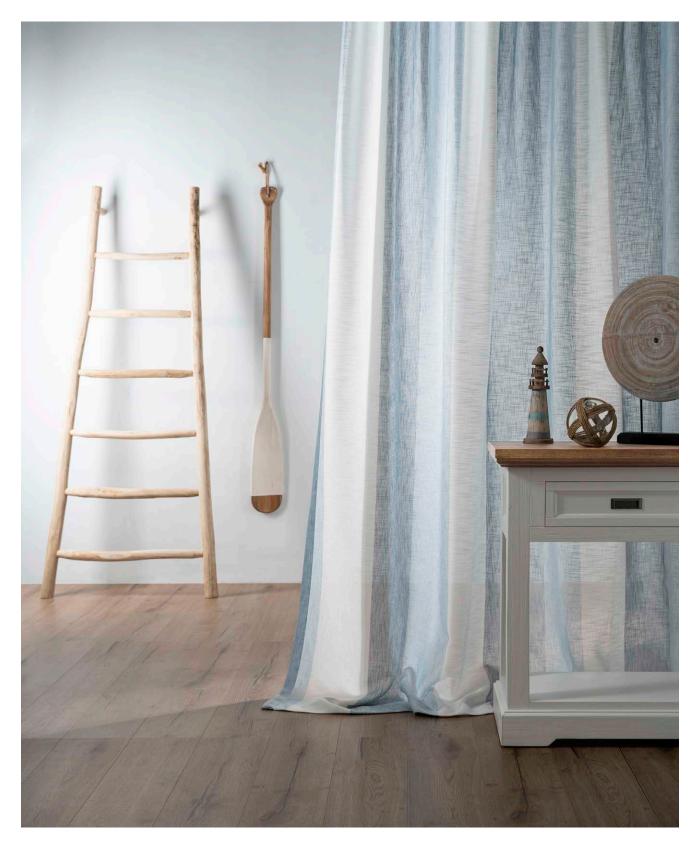

## Ashburton

Ashburton is a textural striped sheer with a beautiful organic look that is hard to resist. This nature-inspired, easy-care drapery fabric gives off a relaxed country style vibe that is suitable for everything from coastal to rustic interiors. Add character to your windows, and choose between 6 colourways in a pale, neutral palette with hues such as haze, flint, and seabreeze.

## Ashburton

| Usage:        | Sheer/Drapery                      | Usage Category: | Residential                                     |
|---------------|------------------------------------|-----------------|-------------------------------------------------|
| Composition:  | 100% Polyester                     | Pattern Repeat: | V:0 - H:62cm                                    |
| Width:        | 300cm (297cm usable)<br>Continuous | AWTA FR Tested: | AS/NZS 1530.3                                   |
| Weight:       | 255gsm                             | Colour Layout:  | 1 - Seaspray, 2 - Haze,<br>3 - Sand, 4 - Cloud, |
| Reversible:   | No                                 |                 | 5 - Flint, 6 - Silver                           |
| Weighted Hem: | No                                 | Care Code:      | F4                                              |