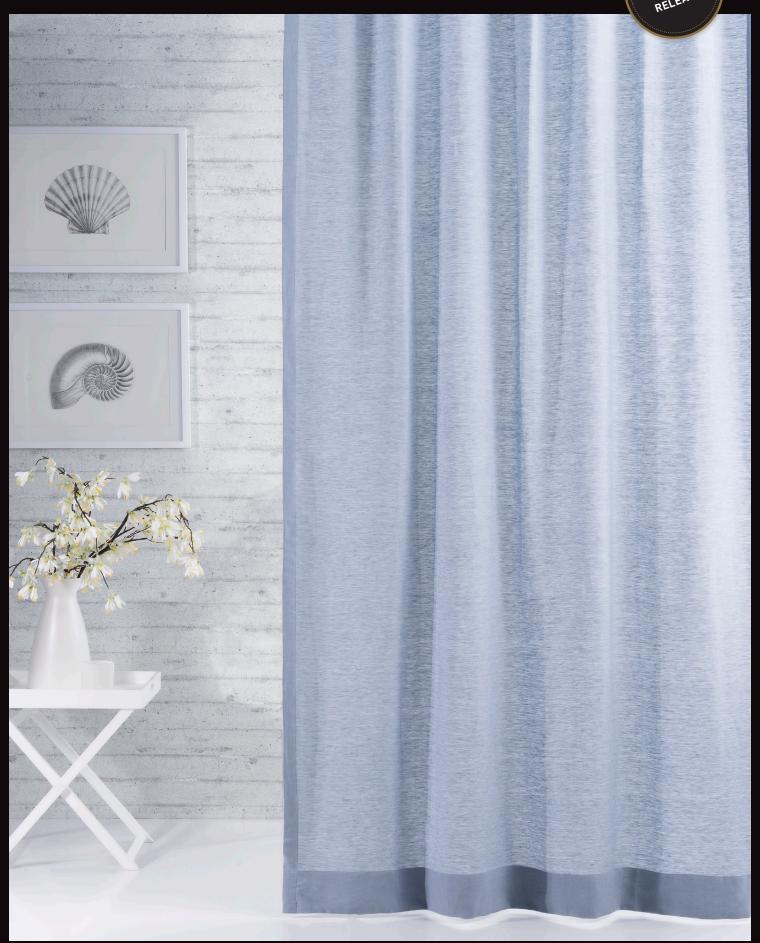

## Vida

Vida's exquisit soft drape and finish are reminiscent of beautiful Italian linen fabrics, adding a much needed luxurious plain drapery to the Rowe range. The colour-palette comprises of sophisitcated natural and earthy tones developed to work back with existing Rowe fabrics. Featuring a extra wide width and the advantage of stabilising polyester content, Vida will be a versatile drapery solution.

Design: Vida

**Composition:** 55% Linen, 45% Polyester

Width: 317cm continuous

Pattern Repeat: N/A Plain

Colour Layout: 1 - Carbon, 2 - Pewter, 3 - Mist, 4 - Blanc, 5 - Alabaster, 6 - Dune, 7 - Cove

Reversible: No